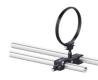

#### Support

**Zip Gear LS-11 Set,** K0.60140.0 For a second attachment of DSLR cameras on the rods; consists of 3 zip gears cpl and LS-11 (without rods)

**LS-11 Lens Support,** K2.66141.0

Lens Support Pin LSP-2 (with 3/8" thread) K2.66220.0