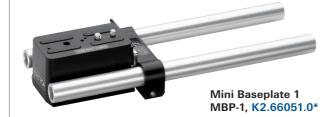

### Mini Base Plate MBP-1 Sets

MBP-1 DSLR Pro **Set,** K0.60162.0

MBP-1 Pro, K0.60134.0 DSLR Riser 1, K2.65225.0

Fits to Canon 5D/7D/60D and Nikon D7000

MBP-1 Pro K0.60134.0 MBP-1 with additional rod bracket and two pairs of 15 mm rods