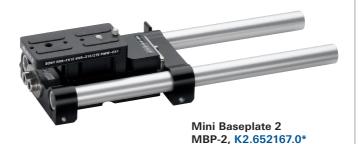

d Bracket upgrade Set K0.60132.0

for additional rod bracket in the back with one pair of 15 mm rods 240 mm length (only if you want to upgrade your existing



MBP-1 BP Rod Bracket upgrade Set K0.60142.0

For additional rod bracket and two pairs of 15 mm rods and attachment to ARRI film style bridge plates: BP-3, BP-5, BP-8, BP-9 (only if you want to upgrade your existing



\* discontinued items sales as long as stock is available

#### **Accessories MBP-1**



Panasonic AG-AF100, K2.65249.0\*



Sony NEX-EA50/NEX-FS100 K2.65258.0\*



Ikonoskop a-cam dll K2.65257.0\*



DSLR Riser 1, K2.65225.0\* Fits to Canon5D/7D/60D and Nikon D7000



DSLR Riser 2, K2.65244.0\* Fits to Canon 550D and Nikon D 3100

\* discontinued items sales as long as stock is available

#### Mini Base Plate MBP-2



\* discontinued items

# sales as long as stock is available

#### **Accessories MBP-2**



MBP-2 Baseplate Adapter for:



JVC GY-HD-100, K2.65175.0\* Sony HVR-Z5 / HXR-NX5, K2.65202.0\*



Panasonic AG-AF100, K2.65249.0\*

(only in combination with K2. 65173.0 EX-3 Adapterplate)



Sony NEX-EA50/NEX-FS100 K2.65258.0\*

(only in combination with K2.65173.0\* EX-3 Adapterplate)



Ikonoskop a-cam dll K2.65257.0\* (only in combination with **K2.65173.0\* EX-3 Adapterplate)** 



DSLR Riser 1, K2.65225.0\* Fits to Canon5D/7D/60D and Nikon D7000

(only in combination with **K2.65173.0\* EX-3 Adapterplate)** 



DSLR Riser 2, K2.65244.0\* Fits to Canon 550D and Nikon

(only in combination with K2.65173.0\*EX-3 Adapterplate)



Additional Rod Bracket for MBP-2 K2.65168.0\*

\* discontinued it