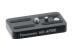

### Mini Base Plate MBP-1 Sets

MBP-1 DSLR Pro **Set,** K0.60162.0

MBP-1 Pro, K0.60134.0 DSLR Riser 1, K2.65225.0

Fits to Canon 5D/7D/60D and Nikon D7000

MBP-1 Pro K0.60134.0 MBP-1 with additional rod bracket and two pairs of 15 mm rods