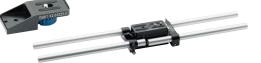

### Mini Base Plate MBP-1 Sets

MBP-1 DSLR Pro **Set,** K0.60162.0

MBP-1 Pro, K0.60134.0 DSLR Riser 1, K2.65225.0

Fits to Canon 5D/7D/60D and Nikon D7000

MBP-1 Pro K0.60134.0 MBP-1 with additional rod bracket and two pairs of 15 mm rods