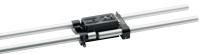

#### Mini Base Plate MBP-1

Fits Sony EX-1, Sony EX-3 and Panasonic HVX-200 cameras.

MBP-1 Rod Bracket upgrade Set K0.60132.0

for additional rod bracket in the back with one pair of 15 mm rods 240 mm length (only if you want to upgrade your existing