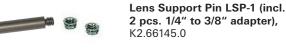

#### Support

**Zip Gear LS-11 Set,** K0.60140.0 For a second attachment of DSLR cameras on the rods; consists of 3 zip gears cpl and LS-11 (without rods)

**LS-11 Lens Support,** K2.66141.0

Lens Support Pin LSP-2 (with 3/8" thread) K2.66220.0