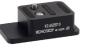

#### Mini Base Plate MBP-1

Fits Sony EX-1, Sony EX-3 and Panasonic HVX-200 cameras.

MBP-1 Rod Bracket upgrade Set K0.60132.0

for additional rod bracket in the back with one pair of 15 mm rods 240 mm length (only if you want to upgrade your existing