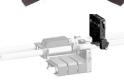

### Mini Base Plate MBP-1 Sets

MBP-1 DSLR Pro **Set,** K0.60162.0

MBP-1 Pro, K0.60134.0 DSLR Riser 1, K2.65225.0

Fits to Canon 5D/7D/60D and Nikon D7000

MBP-1 Pro K0.60134.0 MBP-1 with additional rod bracket and two pairs of 15 mm rods

#### Mini Base Plate MBP-1

Fits Sony EX-1, Sony EX-3 and Panasonic HVX-200 cameras.

MBP-1 Rod Bracket upgrade Set K0.60132.0

for additional rod bracket in the back with one pair of 15 mm rods 240 mm length (only if you want to upgrade your existing