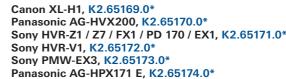

#### **Accessories MBP-2**

MBP-2 Baseplate Adapter for:

JVC GY-HD-100, K2.65175.0\* Sony HVR-Z5 / HXR-NX5, K2.65202.0\*

Panasonic AG-AF100, K2.65249.0\*

(only in combination with K2. 65173.0 EX-3 Adapterplate)

Sony NEX-EA50/NEX-FS100 K2.65258.0\*

(only in combination with K2.65173.0\* EX-3 Adapterplate)

Ikonoskop a-cam dll K2.65257.0\* (only in combination with **K2.65173.0\* EX-3 Adapterplate)** 

DSLR Riser 1, K2.65225.0\* Fits to Canon5D/7D/60D and Nikon D7000

(only in combination with **K2.65173.0\* EX-3 Adapterplate)** 

DSLR Riser 2, K2.65244.0\* Fits to Canon 550D and Nikon

(only in combination with K2.65173.0\*EX-3 Adapterplate)

Additional Rod Bracket for MBP-2 K2.65168.0\*