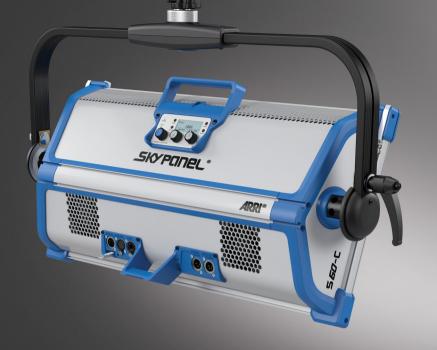

## **SKYPanel**

SkyPanel Firmware updates are all about adding versatility and control - harnessing the awesome power of the SkyPanel and putting that potential into

the hands of the gaffer, lighting designer, or programmer. SkyPanel Firmware 4 takes this ability to new heights. Packed with ten new features, SkyPanel Firmware 4 expands the capabilities of the SkyPanel like never before and offers refined levels of control.