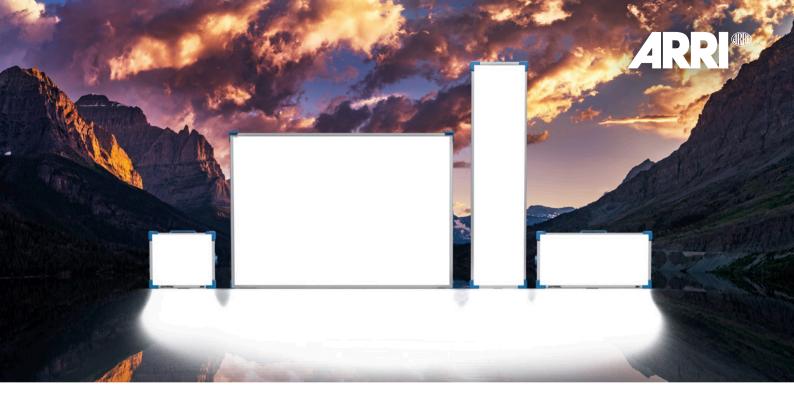

## **SKYPanel**

The ARRI SkyPanel is an exceptionally versatile LED soft light – compact, fully tuneable and delivering light of unsurpassed power and quality. Because different application areas call for different lighting needs, SkyPanel has been designed as a series of fixtures. The mid-range S60, the smaller and more portable S30, the long aperture S120, and the new S360 fills out the family with the largest aperture and a brightness four times that of the S60. With SkyPanel, the sky is limitless...