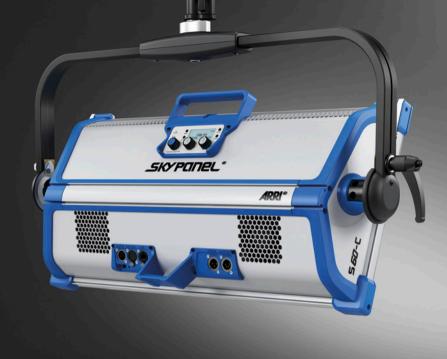

## **SKYPanel**

The ARRI SkyPanel is an exceptionally versatile LED soft light – compact, fully tuneable and delivering light of unsurpassed power and quality. Because different application areas call for different lighting needs, SkyPanel has been designed as a series of fixtures. The mid-range S60, the smaller and more portable S30, the long aperture S120, and the new S360 fills out the family with the largest aperture and a brightness four times that of the S60. With SkyPanel, the sky is limitless...