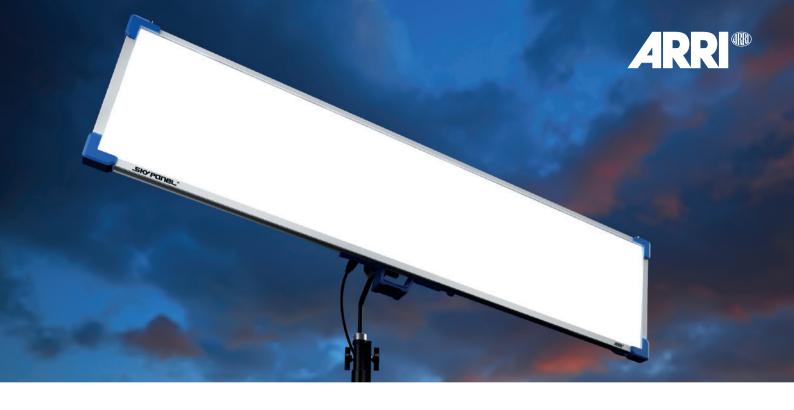

## SKYPANEL® S120-C

The highly acclaimed ARRI SkyPanel series of LED soft lights is growing, with the new SkyPanel S120-C joining the S60 and S30 family of products. The S120 is twice as long as the S60, but weighs nearly the same. Its larger light aperture makes a great soft light even better. Retaining the same features and color tuneability as its smaller counterparts, the S120 consumes less than 400 watts, yet it is slightly brighter than the S60-C and has an outstanding efficacy of 90 lumens per watt.

www.arri.com/skypanel

- Twice as long as the S60
- Nearly the same weight and power consumption as the S60
- Same brightness as the S60
- Large 1290 x 300 mm light aperture
- Perfect for vertical or large area lighting

- Full range of accessories
- Fully Tuneable
- Outstanding Color Rendition
- Same features as other SkyPanels
- 90 lumen per watt efficacy