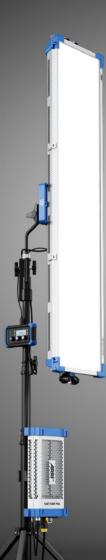

## SKYPANEL® S120-C

The highly acclaimed ARRI SkyPanel series of LED soft lights is growing, with the new SkyPanel S120-C joining the S60 and S30 family of products. The S120 is twice as long as the S60, but weighs nearly the same. Its larger light aperture makes a great soft light even better. Retaining the same features and color tuneability as its smaller counterparts, the S120 consumes less than 400 watts, yet it is slightly brighter than the S60-C and has an outstanding efficacy of 90 lumens per watt.

www.arri.com/skypanel

- Twice as long as the S60
- Nearly the same weight and power consumption as the S60
- Same brightness as the S60
- Large 1290 x 300 mm light aperture
- Perfect for vertical or large area lighting

- Full range of accessories
- Fully Tuneable
- Outstanding Color Rendition
- Same features as other SkyPanels
- 90 lumen per watt efficacy