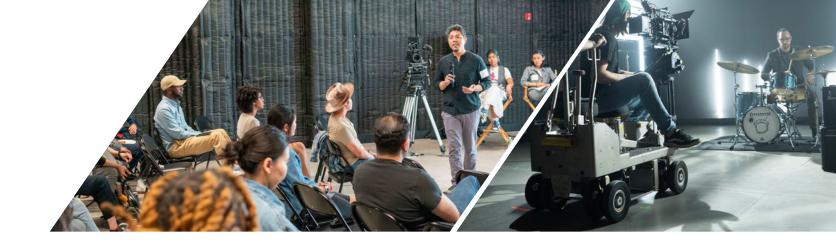

### Efficient studio design

40' x 60' of overall production space, 12' high to full ceiling grid. Ground-floor access for easy loading, and space for a live audience.

"ARRI Studio New York is
a beautiful facility. We utilized
the LED wall to create a safe
space for our community workshop.
Its production space feels like a
gathering place of limitless potential."

Chris Ungco, DP, and founder of Asians and Allies

"It was amazing to utilize the technology in the studio and embrace the creative possibilities it offered. The Creative Producer helped bring our ideas to life and we couldn't be happier with the final product. That LED wall is magic!"