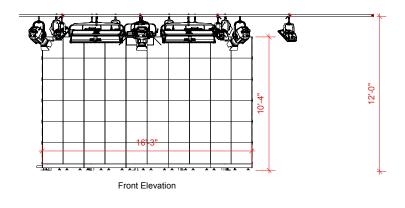

## **Studio Specifications**

| Studio dimensions        | 40' x 60' available production space. 12' height to grid                                                                                                    |
|--------------------------|-------------------------------------------------------------------------------------------------------------------------------------------------------------|
| LED wall                 | Absen PL1.9 Pro V10, 10x6 panel array, 9.8' x 16.3', 3° curvature                                                                                           |
|                          | Pixel pitch: 1.95mm   Max Brightness: 1200 nits   12-bit color depth                                                                                        |
|                          | Effective resolution 2560 x 1536                                                                                                                            |
| Pre-rigged grid lighting | 3 x ARRI Orbiter, 3 x ARRI L5-C Fresnel, 5 x ARRI SkyPanel S30-C, 3 x ARRI SkyPanel S60-C, 2 x ARRI SkyPanel S120-C All fixtures wired for sACN/DMX control |
| Floor lighting (mobile)  | 2 x ARRI Orbiter                                                                                                                                            |
|                          | 2 x ARRI SkyPanel S30-C                                                                                                                                     |
|                          | 2 x ARRI L7-C Fresnel                                                                                                                                       |

### Efficient studio design

40' x 60' of overall production space, 12' high to full ceiling grid. Ground-floor access for easy loading, and space for a live audience.

"ARRI Studio New York is
a beautiful facility. We utilized
the LED wall to create a safe
space for our community workshop.
Its production space feels like a
gathering place of limitless potential."