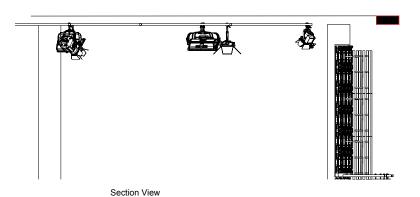

## **Studio Specifications**

| Studio dimensions        | 40' x 60' available production space. 12' height to grid                                                                                                    |
|--------------------------|-------------------------------------------------------------------------------------------------------------------------------------------------------------|
| LED wall                 | Absen PL1.9 Pro V10, 10x6 panel array, 9.8' x 16.3', 3° curvature                                                                                           |
|                          | Pixel pitch: 1.95mm   Max Brightness: 1200 nits   12-bit color depth                                                                                        |
|                          | Effective resolution 2560 x 1536                                                                                                                            |
| Pre-rigged grid lighting | 3 x ARRI Orbiter, 3 x ARRI L5-C Fresnel, 5 x ARRI SkyPanel S30-C, 3 x ARRI SkyPanel S60-C, 2 x ARRI SkyPanel S120-C All fixtures wired for sACN/DMX control |
| Floor lighting (mobile)  | 2 x ARRI Orbiter                                                                                                                                            |
|                          | 2 x ARRI SkyPanel S30-C                                                                                                                                     |
|                          | 2 x ARRI L7-C Fresnel                                                                                                                                       |

### Efficient studio design

40' x 60' of overall production space, 12' high to full ceiling grid. Ground-floor access for easy loading, and space for a live audience.

"ARRI Studio New York is
a beautiful facility. We utilized
the LED wall to create a safe
space for our community workshop.
Its production space feels like a
gathering place of limitless potential."