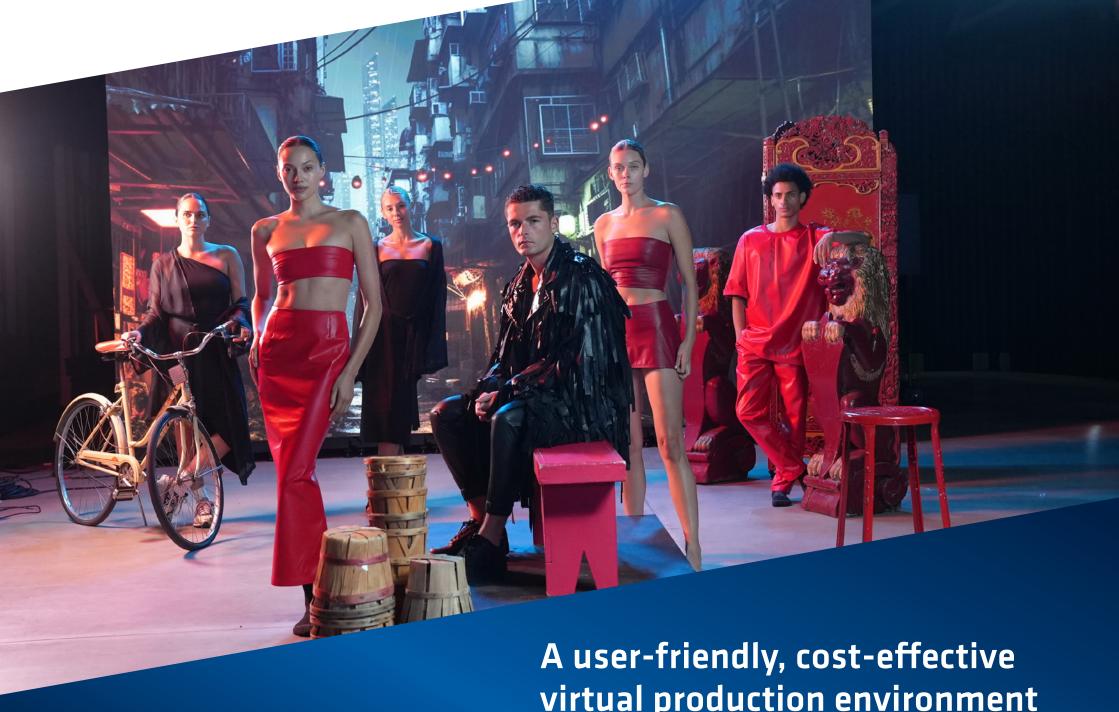

## **ARRI Studio New York**

A compact production environment with huge creative potential

Craft the next generation of commercial content

ARRI Studio New York is a high-quality production facility specifically designed for corporate, advertising, and promotional shoots. With a turnkey studio design, access to high-quality equipment, and in-house creative support, we make the virtual production experience seamless and cost-effective for the city's production professionals.

#### **Key Studio Features**

- Long Island City location
- High-quality production facilities for 2D and 3D environments
- Image-based lighting solutions, utilizing
   ARRI Orbiter and ARRI SkyPanel fixtures
- Discounts available on packages from ARRI Rental
- 40' x 60' available production space
- Breakout and greenroom spaces available
- Guidance at every step from our in-house creative producer and technical team

virtual production environment