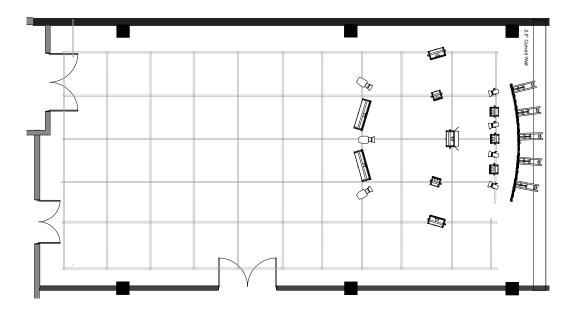

## **Studio Specifications**

| Studio dimensions        | 40' x 60' available production space. 12' height to grid                                                                                                    |
|--------------------------|-------------------------------------------------------------------------------------------------------------------------------------------------------------|
| LED wall                 | Absen PL1.9 Pro V10, 10x6 panel array, 9.8' x 16.3', 3° curvature                                                                                           |
|                          | Pixel pitch: 1.95mm   Max Brightness: 1200 nits   12-bit color depth                                                                                        |
|                          | Effective resolution 2560 x 1536                                                                                                                            |
| Pre-rigged grid lighting | 3 x ARRI Orbiter, 3 x ARRI L5-C Fresnel, 5 x ARRI SkyPanel S30-C, 3 x ARRI SkyPanel S60-C, 2 x ARRI SkyPanel S120-C All fixtures wired for sACN/DMX control |
| Floor lighting (mobile)  | 2 x ARRI Orbiter                                                                                                                                            |
|                          | 2 x ARRI SkyPanel S30-C                                                                                                                                     |
|                          | 2 x ARRI L7-C Fresnel                                                                                                                                       |