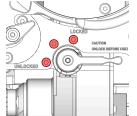

### Adjusting the tilt lock mechanims

A T10 Torx screw driver is required.

Open the tilt lock first!

► Loosen all three Torx screws.

### **ADVICE**

Do not **remove** the screws!

- ▶ Place your index finger behind the tilt lock mechanism and your thumb around the rod.
- ▶ Now slide the entire tilt lock mechanism 45° down to the lower left.