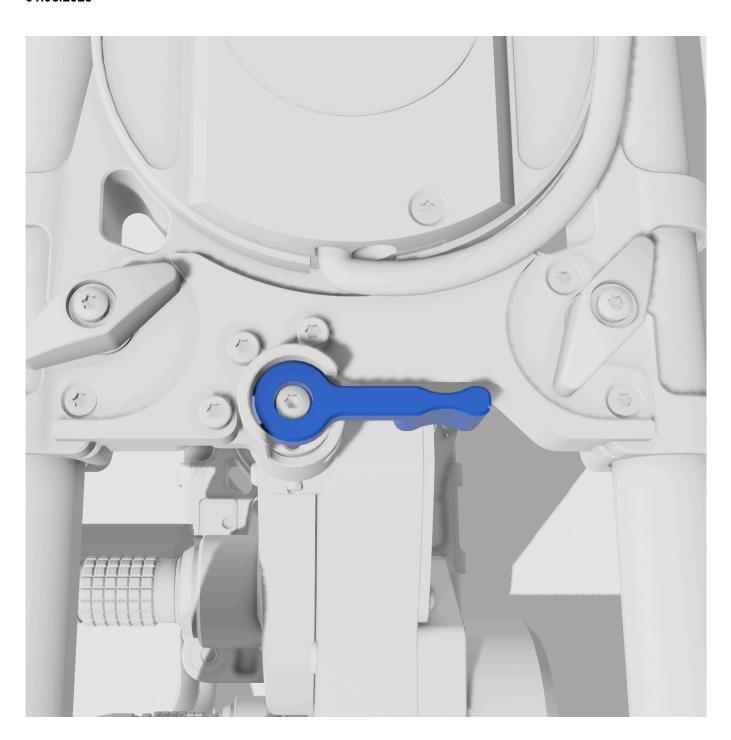

## 1 Tilt Lock Adjustment

#### **Problem**

After some time of using the TRINITY 2, there may be a little play in the **tilt lock** mechanism. This can be corrected in a few seconds with the following procedure

### Adjusting the tilt lock mechanims

A T10 Torx screw driver is required.

Open the tilt lock first!

► Loosen all three Torx screws.