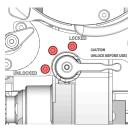

### Adjusting the tilt lock mechanims

A T10 Torx screw driver is required.

Open the tilt lock first!

► Loosen all three Torx screws.

### **ADVICE**

Do not **remove** the screws!

- ▶ Place your index finger behind the tilt lock mechanism and your thumb around the rod.
- ▶ Now slide the entire tilt lock mechanism 45° down to the lower left.

Hold this position and retighten all three screws.