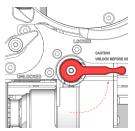

### Adjusting the tilt lock mechanims

A T10 Torx screw driver is required.

Open the tilt lock first!

► Loosen all three Torx screws.

### **ADVICE**

Do not **remove** the screws!

- ▶ Place your index finger behind the tilt lock mechanism and your thumb around the rod.
- ▶ Now slide the entire tilt lock mechanism 45° down to the lower left.