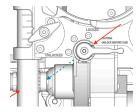

### **ADVICE**

Do not **remove** the screws!

- ▶ Place your index finger behind the tilt lock mechanism and your thumb around the rod.
- ▶ Now slide the entire tilt lock mechanism 45° down to the lower left.

Hold this position and retighten all three screws.