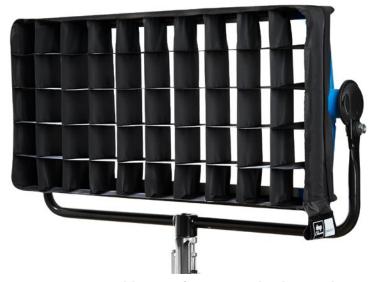

Pull the elastics on all 4 corners over the 4 blue blocks.

Read also our additional safety & handling instructions: www.dopchoice.com/instruction