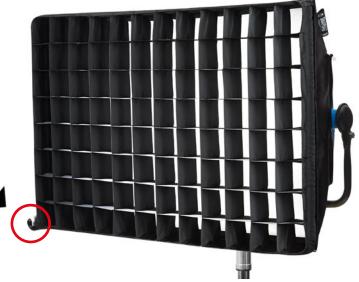

L2.0020275 / SGA04W40 L2.0020276 / SGA05W40 L2.0020277 / SGA07W40

Open the SNAPGRID® and attach it with the hook and loop into the SNAPBAG®.

MOUNTING POINT FOR THE SAFETY CABLE Always secure the accessory with a suitable safety cable from falling when the primary mounting method fails.