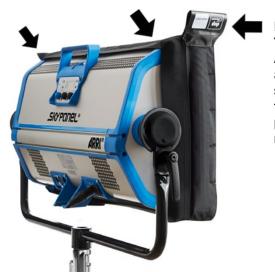

Pull the elastics on all 4 corners over the 4 blue blocks.

Read also our additional safety & handling instructions: www.dopchoice.com/instruction