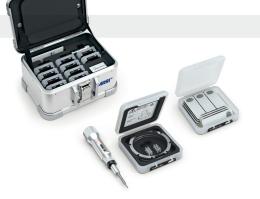

## Products available for order:

**ARRI Impression V Filter Kit** 

KK.0048312

Includes: 1x IV 070P 1x IV 050N 1x IV 140P 1x IV 100N 1x IV 230P 1x IV 200N 1x IV 330P 1x IV 290N 1x IV Shim Set 1x IV Velcro® Set 1x Torque-Screwdriver