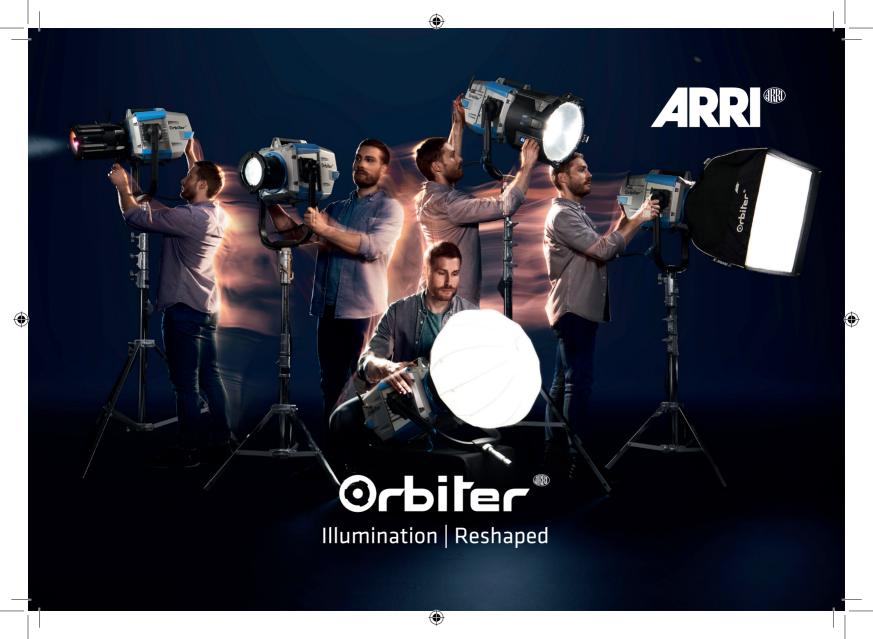

## Orbiter<sup>®</sup>

Use and adapt Orbiter according to your needs.

The ARRI Orbiter is a versatile, tunable, and directional LED fixture. Orbiter's six-color light engine ARRI Spectra delivers a wide color gamut and outstanding color rendition across all color temperatures, along with industry-leading, smooth dimming from 100% to 0%. With its changeable optics, Orbiter can transform into many different types of lamphead, including open face, fresnel, projection, soft light, and many more. Orbiter's state-of-the-art technology and multi-functional design optimize it for today's needs as well as for emerging requirements, with endless possibilities for updates, enhancements, and new configurations.