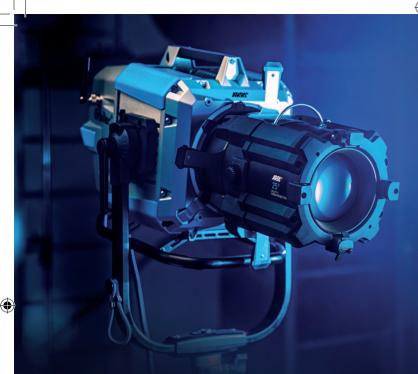

## **ORBITER FEATURES:**

- Variety of optics: Open Face, Domes, Softboxes, Fresnel and Projection
- ARRI Spectra six-color, wide gamut light engine
- Powerful output for maximal brightness and perfect colors
- Lighting Operating System (LiOS) with powerful software features
- Weatherproof housing-IP24 requires rain cover

## Orbiter<sup>®</sup>

Use and adapt Orbiter according to your needs.

The ARRI Orbiter is a versatile, tunable, and directional LED fixture. Orbiter's six-color light engine ARRI Spectra delivers a wide color gamut and outstanding color rendition across all color temperatures, along with industry-leading, smooth dimming from 100% to 0%. With its changeable optics, Orbiter can transform into many different types of lamphead, including open face, fresnel, projection, soft light, and many more. Orbiter's state-of-the-art technology and multi-functional design optimize it for today's needs as well as for emerging requirements, with endless possibilities for updates, enhancements, and new configurations.