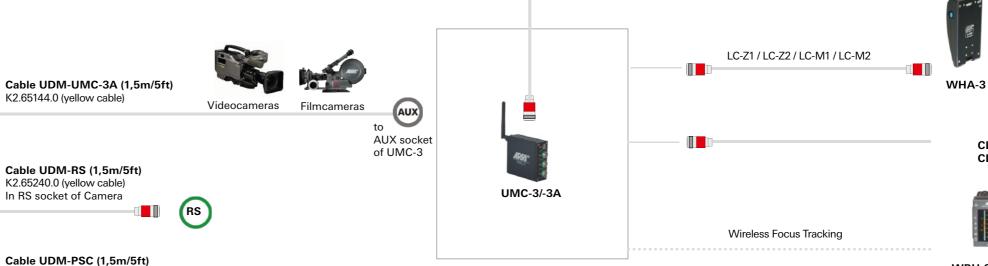

as the power source has 12-32 Volt and the For cables and connections, please see the UMC-3 Configuration Overview. For LENS DATA ARCHIVE information please see the LDA Manual.