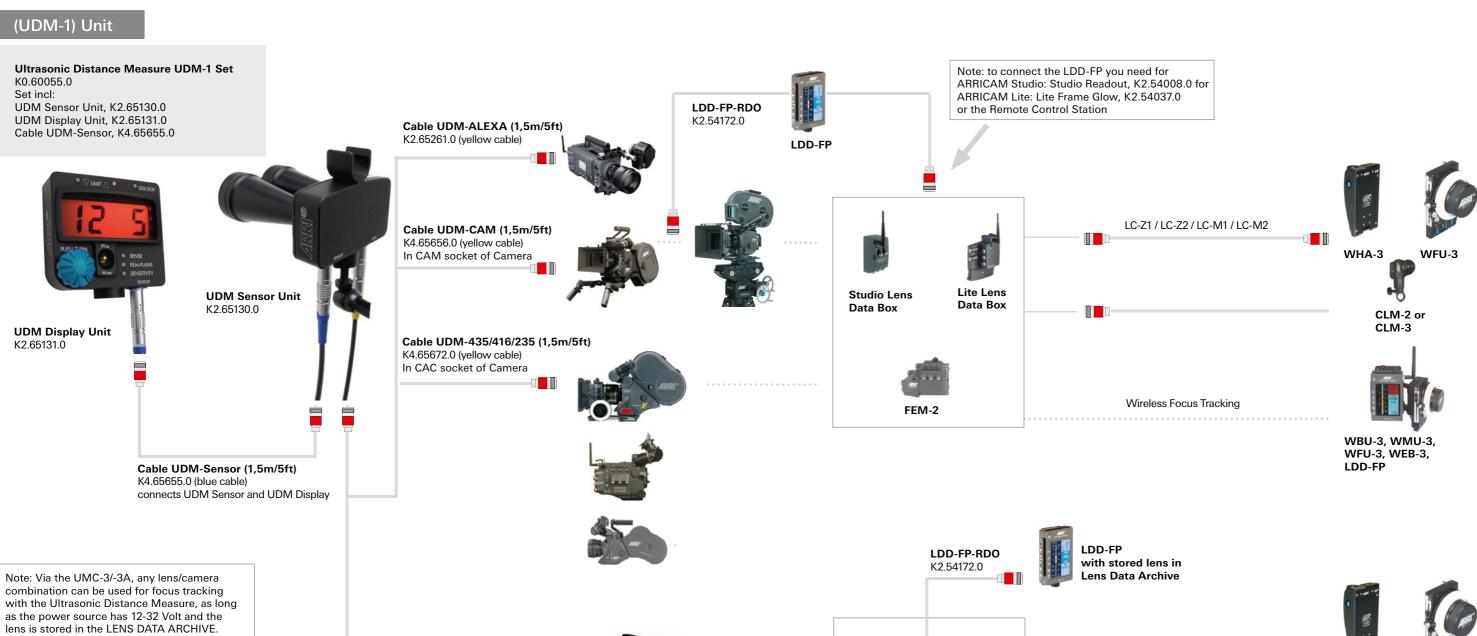

## Ultrasonic Distance Measure UDM-1 with LDD-FP

K2.65262.0 (yellow cable)

In CAC socket of Camera

WFU-3

CLM-2 or

CLM-3

WBU-3, WMU-3,

WFU-3, WEB-3,

LDD-FP

CONFIGURATION OVERVIEW - 4.3.1 / 2013.05

© 2010 Arnold & Richter Cine Technik GmbH & Co. Betriebs KG. All rights reserved. This material is provided "as is" for information purposes only without any warranty ARRI assumes no responsibility with regard to the performance or use of the products or typographical errors or inaccuracies of given information. Product specifications are subject to change without notice. For a full listing of all available components consult the price list.