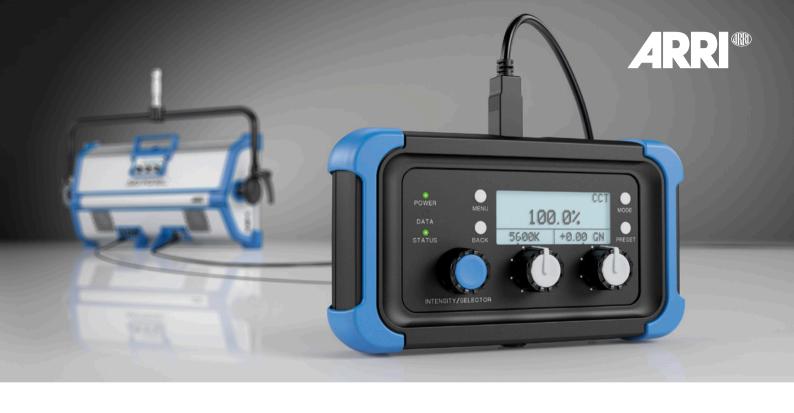

#### **SkyPanel Remote**

Inspired by the requests of users, the SkyPanel Remote adds new flexibility and ease-of-use for the popular SkyPanel line of luminaires. This handheld remote connects to any SkyPanel via a USB cable and allows for full control of the fixture remotely. This is particularly useful if the SkyPanel is high up on a light stand or in a position where the onboard control panel is difficult to access.

### The Perfect Companion

The SkyPanel Remote works seamlessly with new firmware in the SkyPanel. Features such as Master/Slave Mode and SkyPanel Lighting Effects are even better when used with the SkyPanel Remote. The SkyPanel will automatically update the remote when new Firmware is installed – so your remote will never be obsolete. The SkyPanel Remote is the perfect companion to the S30, S60, S120 and S360 and will allow for manipulation of all new firmware features.

## SKYPANEL REMOTE FEATURES:

- Wired remote control for all SkyPanels
- Perfect for when the SkyPanel is in a difficult to reach position
- Ergonomic design for handheld use
- New flexibility and ease-of-use to the SkyPanel

- Connects to SkyPanel via a USB Cable
- Magnet on back for attachment to light stand
- 1/4 20 bolt for secure mounting
- Mimics functions of on-board control panel