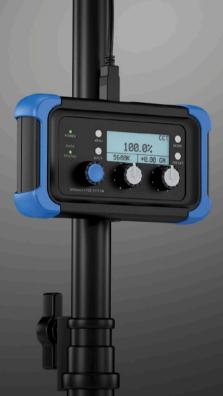

- Connects to SkyPanel via a USB Cable
- Magnet on back for attachment to light stand
- 1/4 20 bolt for secure mounting
- Mimics functions of on-board control panel